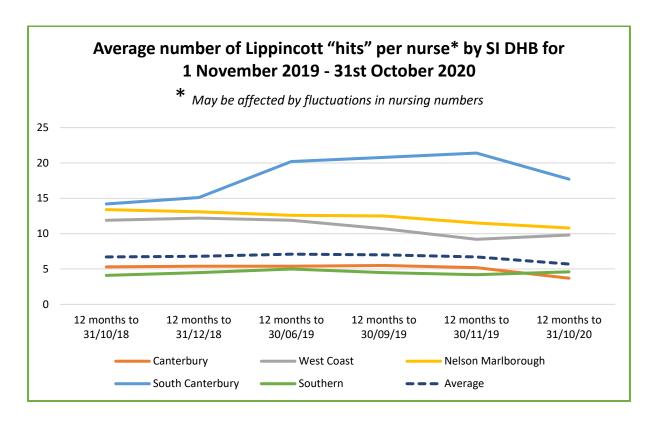

As a way of comparing relative usage across the South Island we decided to take the total number of hits for each DHB over the past 12 months and divide it by their number of nurses (headcount) to give an average number of "hits" per nurse. This is trending upwards across the South Island.

## Average number of Lippincott "hits" per nurse\* by SI DHB for previous 12 months (October 2018 – October 2020)

| DHB          | Average hits<br>in<br>12 months to<br>31/10/18 | Average hits<br>in<br>12 months to<br>31/12/18 | Average hits<br>in<br>12 months to<br>30/06/19 | Average hits<br>in<br>12 months to<br>30/09/19 | Average hits<br>in<br>12 months to<br>30/11/19 | Average hits<br>in<br>12 months to<br>31/10/20 |
|--------------|------------------------------------------------|------------------------------------------------|------------------------------------------------|------------------------------------------------|------------------------------------------------|------------------------------------------------|
| Canterbury   | 5.3                                            | 5.4                                            | 5.4                                            | 5.5                                            | 5.2                                            | 3.7                                            |
| West Coast   | 11.9                                           | 12.2                                           | 11.9                                           | 10.7                                           | 9.2                                            | 9.8                                            |
| Nelson       |                                                |                                                |                                                |                                                |                                                |                                                |
| Marlborough  | 13.4                                           | 13.1                                           | 12.6                                           | 12.5                                           | 11.5                                           | 10.8                                           |
| South        |                                                |                                                |                                                |                                                |                                                |                                                |
| Canterbury   | 14.2                                           | 15.1                                           | 20.2                                           | 20.8                                           | 21.4                                           | 17.7                                           |
| Southern     | 4.1                                            | 4.5                                            | 5.0                                            | 4.5                                            | 4.2                                            | 4.6                                            |
| South Island | 6.7                                            | 6.8                                            | 7.1                                            | 7                                              | 6.7                                            | 5.7                                            |