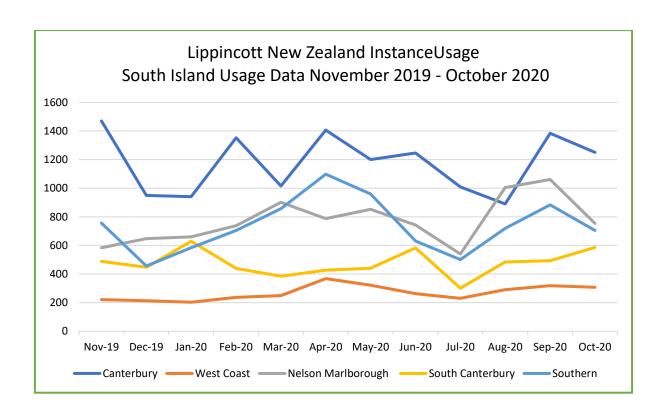

## South Island DHB Lippincott Usage – 1 November 2019–31 October 2020

Below is a summary of South Island DHB Lippincott Usage Data. DHB data is tracked via IP address however usage via the Lippincott app can be tracked via geographical location only and this would include users outside of DHBs.

Data source: DHB Lippincott monthly usage data

Nursing numbers (headcount) for quarter ending 30/06/20 (DHBSS latest published data)